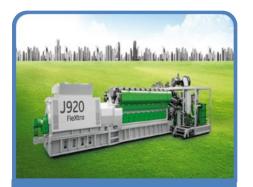

## Diesel Generator (5 kVA to 2000 kVA)

- DG sets from 5 kVA to 2000 kVA with LT/HT System & In Multi-Mega Watts.
- Containerized DG Set- Plug and Play system
- Suitable for Continuous operation with Fuel Optimization
- Remote Operation Facility
- Suitable for Multiple DG Synchronization
- Easy to Install- Only Hard Surface required
- Inbuilt Standard Isolator Panel with Necessary Protection
- Control Panel with necessary Engine + Alternator Protection