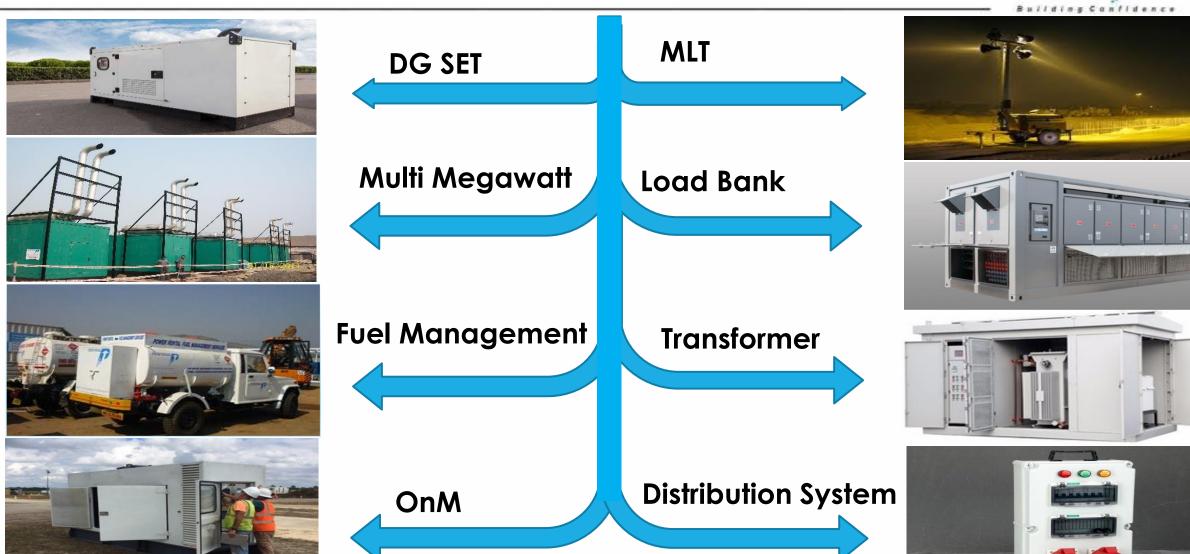

#### **Power Equipment:**

- Diesel Genset
- Gas Based Genset,
- MLT

## **Utility Equipment Rental**

Diesel Generator

Gas Engine Generator

Transformers

Dewatering Services

Compressors

Mobile Lighting Towers

#### **VALUE ADDED SERVICES**

- > Operation & Maintenance Support,
- > Synchronization with existing setup,
- > Statutory approvals & management,
- > Remote Asset Management,
- > System design audits,
- > Consultancy in Energy requirement assessment

#### **Power Product Portfolio**