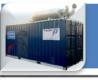

## Diesel Generator (5 kVA to 2000 kVA)

- DG sets from 5 kVA to 2000 kVA with LT/HT System & In Multi-Mega Watts.
- Containerized DG Set- Plug and Play system
- Suitable for Continuous operation with Fuel Optimization
- Remote Operation Facility
- Suitable for Multiple DG Synchronization
- Easy to Install- Only Hard Surface required
- Inbuilt Standard Isolator Panel with Necessary Protection
- Control Panel with necessary Engine + Alternator Protection