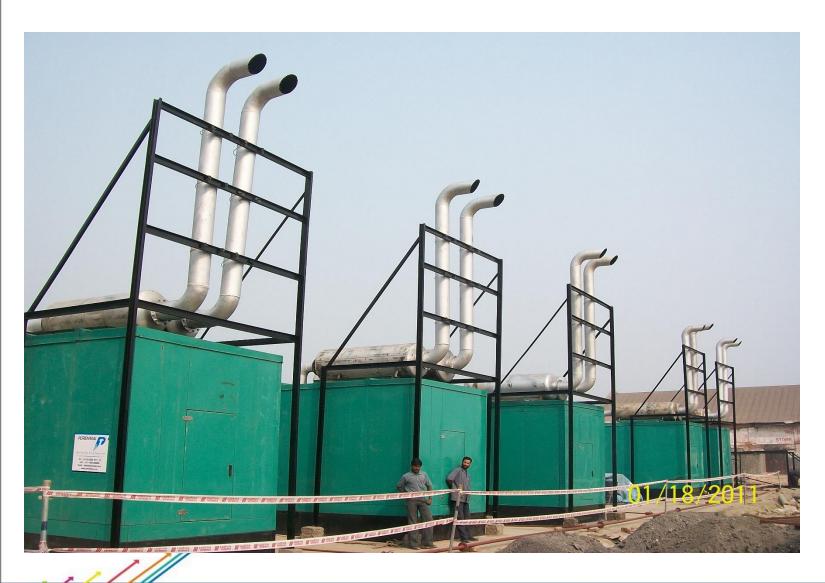

## Diesel Generator (5 kVA to 2000 kVA)

- DG sets from 5 kVA to 2000 kVA with LT/HT System & In Multi-Mega Watts.
- Containerized DG Set- Plug and Play system
- Suitable for Continuous operation with Fuel Optimization
- Remote Operation Facility
- Suitable for Multiple DG Synchronization
- Easy to Install- Only Hard Surface required
- Inbuilt Standard Isolator Panel with Necessary Protection
- Control Panel with necessary Engine + Alternator Protection