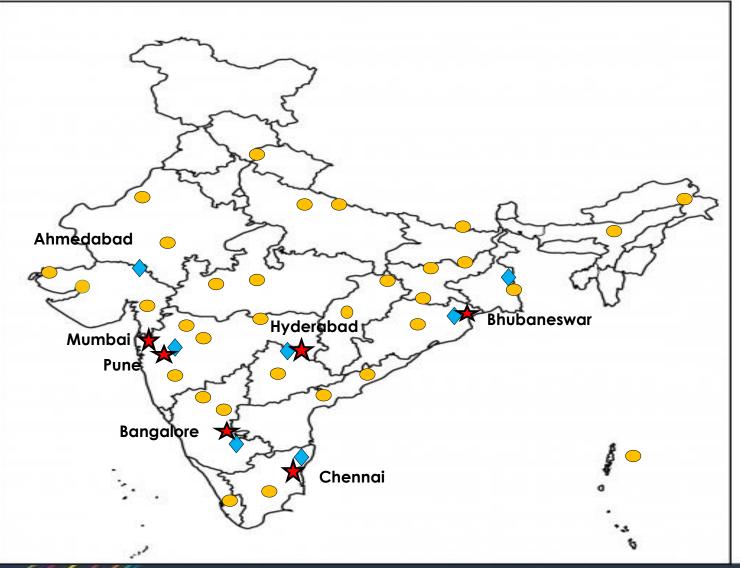

## Perennial Presence pan India

- Head Office- Pune
- Sales Office Mumbai,
   Bangalore,
   Bhubaneshwar, Kolkata.
- Zonal Depot Pune,
   Bangalore, Hyderabad,
   Ahmedabad,
   Bhubaneshwar

Head Office- Pune

Sales Office

Zonal Depot

Service Points

Page 13 www.perennial.co.in