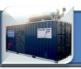

## Diesel Generator (5 kVA to 2000 kVA)

- DG sets from 5 kVA to 2000 kVA with LT/HT System & In Multi-Mega Watts.
- Containerized DG Set- Plug and Play system
- Suitable for Continuous operation with Fuel Optimization
- Remote Operation Facility
- Suitable for Multiple DG Synchronization
- Easy to Install- Only Hard Surface required
- Inbuilt Standard Isolator Panel with Necessary Protection
- Control Panel with necessary Engine + Alternator Protection