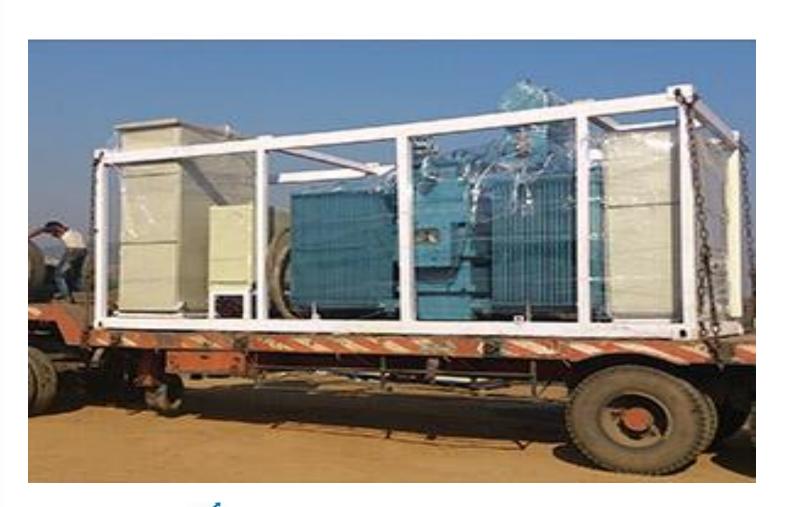

## Diesel Generator (5 kVA to 2000 kVA)

- DG sets from 5 kVA to 2000 kVA with LT/HT System & In Multi-Mega Watts.
- Containerized DG Set- Plug and Play system
- Suitable for Continuous operation with Fuel Optimization
- Remote Operation Facility
- Suitable for Multiple DG Synchronization
- Easy to Install- Only Hard Surface required
- Inbuilt Standard Isolator Panel with Necessary Protection
- Control Panel with necessary Engine + Alternator Protection